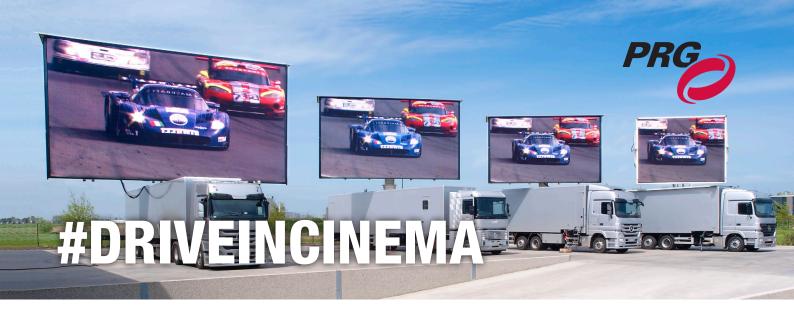

Create an unforgettable pop-up experience with a drive-in cinema! PRG has a large fleet of flexible LED trucks, LED trailers, and also variable LED walls in every size and resolution. Our team has already implemented the first events under strict COVID19 conditions and are happy to advise you on your future events.

## **SEGMENTS**

- Cinema shows / drive-in cinemas
- Concerts
- General meetings
- Product presentations
- Sport & Esport Events
- Church services
- various other formats

Get more information on our LED-Truck Fleet