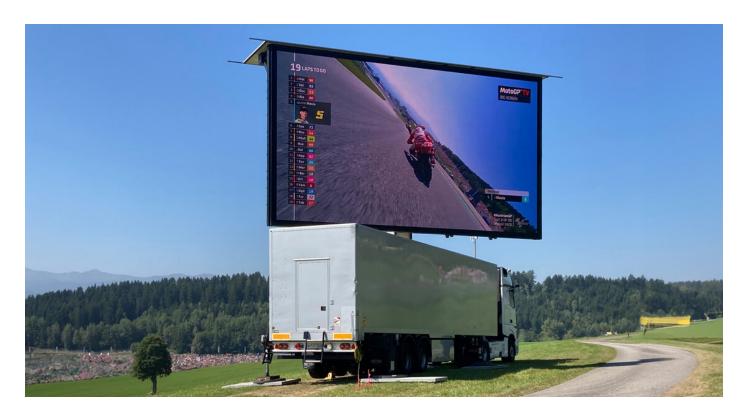

## LED-Truck T50

## INFILED MV 5.95 Pro with rotating mast +/- 180°

## **Specifications:**

Daylight suitable LED screen in semitrailer, towing vehicle can be detached

- Lower edge LED screen: approx. 4.30 m
- Top edge LED screen: approx. 9.50 m
- LED screen size: 9.00 m x 5.00 m
- Resolution of LED screen: 1512 x 840 Pixel
- Ratio: 1.8:1 (ca. 16:9)
- Brightness: 5.000 NIT
- Pixel pitch: 5.95 mm SMD
- Viewing angle: horizontal 160°, vertical 90°

- Generator on bord: 100 KvA (Backup)
- External power connector: 125 A CEE
- LED mast rotation: 360° (+/- 180°)
- Semitrailer weight: 40 t
- Trailer weight: 31.50 t
- Trailer size:
  - L 14.22 m x H 4.00 m x W 2.54 m
- Dimensions of LED screen set-up incl. towing vehicle and mount:
  L 16.50 m x H 11.16 m x W 4.60 m
- Maximum wind load: 6 Bft