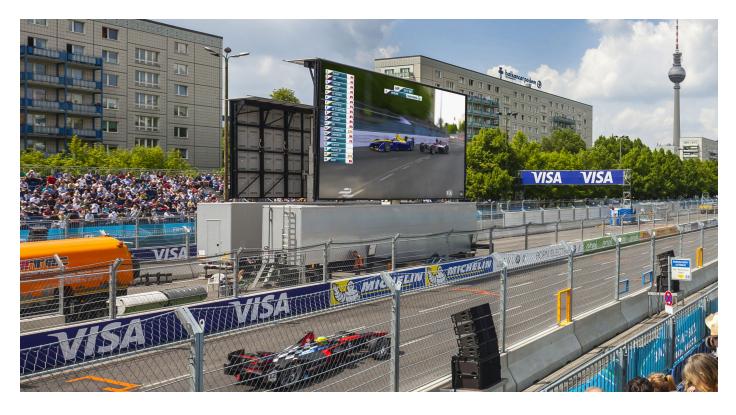

## LED Truck 80 m<sup>2</sup>

## Absen XD6 with rotating mast +/- 180°

## **Specifications:**

Daylight suitable LED screen in semitrailer, towing vehicle can be detached

- Lower edge LED screen: approx. 4.10m
- Top edge LED screen: approx. 11.00m
- LED screen size: W 11.80m x H 6.80mm / 80.24m<sup>2</sup>
- Resolution of LED screen: 1.728 x 1.008px
- Ratio: 1.75:1
- Brightness: 6.000NIT
- Pixel pitch: 6.66 mm
- Viewing angle: horizontal 160°, vertical 75°
- Processing: Novastar / Image Pro 2